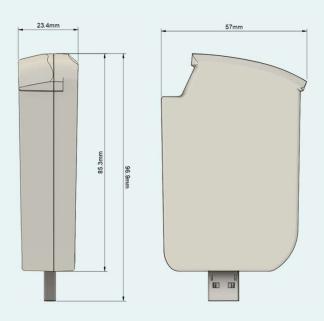

### **USB Connect 4G Features:**

- LTE Categories Cat 4 Modem
- Internal antenna
- USB-form factor
- Operating systems :
  - Linux
  - Windows 10
- AT-Command interface